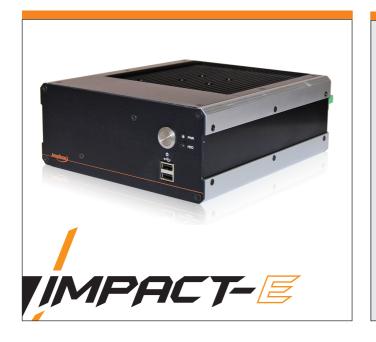

## Impact-E 280

#### **Features**

The Impact-E 280 is a compact, low power embedded system, utilising Intel® 8th and 9th Generation mobile iCore™ processing technology. This achieves high processing power with minimal power draw.

#### Keyfeatures:-

- Lowpower consumption
- High end processing power
- Compact design
- 3 year warranty
- 15 Year life cycle

**Amplicon.com** 

IT and Instrumentation for industry

Sales: +44 (0) 1273 570 220 Website: www.amplicon.com Email: sales@amplicon.com