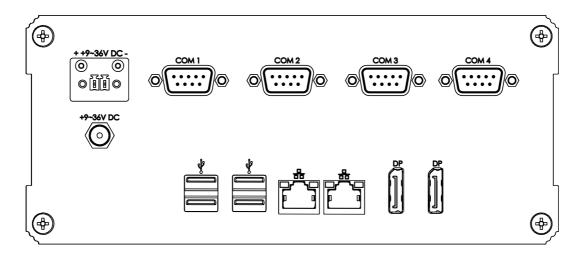

## Rear I/O plate

**Amplicon.com** 

IT and Instrumentation for industry

Amplicon

### **Specifications**

| Hardware specifications | CPU: 8th Generation Intel® Core™ Processors, LGA 1151 Socket, TDP up to 35W 9th Generation Intel® Core™ Processors, LGA 1151 Socket, TDP up to 35W Main memory: 4GB SODIMM DDR4 (max: 32GB 2666MHz MHz) Chipset: Intel® Q370 LAN: Dual integrated 10/100/1000 network connection | Main board power options            | Supports DC input voltage +9-36VDC                                                                                                                                                                                                                                                                                                                                                                                                                                                                                                                                                                                                                                                                                                                                                             |
|-------------------------|----------------------------------------------------------------------------------------------------------------------------------------------------------------------------------------------------------------------------------------------------------------------------------|-------------------------------------|------------------------------------------------------------------------------------------------------------------------------------------------------------------------------------------------------------------------------------------------------------------------------------------------------------------------------------------------------------------------------------------------------------------------------------------------------------------------------------------------------------------------------------------------------------------------------------------------------------------------------------------------------------------------------------------------------------------------------------------------------------------------------------------------|
|                         |                                                                                                                                                                                                                                                                                  | Mechanical                          | Design: Rugged compact embedded design Cooling: Fanless design Construction: Extruded Aluminium Colour: Black                                                                                                                                                                                                                                                                                                                                                                                                                                                                                                                                                                                                                                                                                  |
| BIOS                    | AMI                                                                                                                                                                                                                                                                              |                                     | Dimension: 200 x 88 x 220mm (W x H x D) Packaging: 355 x 260 x 335 (W x H x D) Gross Weight: 2.8kg                                                                                                                                                                                                                                                                                                                                                                                                                                                                                                                                                                                                                                                                                             |
| Display                 | DP1.2: resolution up to 4096x2304 @ 60Hz                                                                                                                                                                                                                                         | Environmental operation             | Accoustic noise: Near silent operation<br>Operating Temperature: 0°C to 55°C<br>Humidity: 0 to 90% non-condensing                                                                                                                                                                                                                                                                                                                                                                                                                                                                                                                                                                                                                                                                              |
| Storage                 | 2 x 2.5" SSD/HDD Support for RAID 0 and 1                                                                                                                                                                                                                                        | Environmental storage               | Temperature: -20°C to 70°C<br>Humidity : 5% to 90% @ 20°C                                                                                                                                                                                                                                                                                                                                                                                                                                                                                                                                                                                                                                                                                                                                      |
| System expansion        | 1 x PCle x4 (Gen 3) (Not currently available) 1 x M.2 2280 M Key (PCle Gen3 x 4) 1 x M.2 2230 E Key (USB/PCle)                                                                                                                                                                   | Electromagnetic compatibility (EMC) | EN 55022 Class A EN 55024 Electrostatic discharge immunity test (EN61000-4-2) Enclosure port ±4kV Contact, applied to enclosure port ±8kV Air, applied to enclosure port Radiated, radio-frequency, electromagnetic field immunity test (EN61000-4-3) Enclosure port 80-1000MHz, 10 V/m (RMS, no modulation) 80% Modulation with 1kHz Sine wave Electrical fast transient/burst immunity test (EN61000-4-4) Power port inc. protective earth Severity ±0.5kV Immunity to conducted disturbances induced by radio frequency fields (EN61000-4-6) Power port inc. protective earth via CDN M3 0.15-80MHz, 10 V/m (no modulation) 80% Modulation with 1kHz Sine wave, applied via CDN Amplicon own a fully equipped EMC facility and can provide many additional tests to meet your requirements. |
| Supported O/S           | Windows 10/Linux                                                                                                                                                                                                                                                                 |                                     |                                                                                                                                                                                                                                                                                                                                                                                                                                                                                                                                                                                                                                                                                                                                                                                                |
| External Interfaces     | 4 x USB 3.1<br>2 x USB2.0 (Front)<br>2 x RJ45 LAN<br>2 x RS-232<br>2 x RS-232/422/485<br>2 x DP++                                                                                                                                                                                |                                     |                                                                                                                                                                                                                                                                                                                                                                                                                                                                                                                                                                                                                                                                                                                                                                                                |
| LED and switches        | Power (PC on LED)<br>Hard disk access LED<br>ATX system control switch                                                                                                                                                                                                           | Certifications                      | additional tests to meet your requirements.                                                                                                                                                                                                                                                                                                                                                                                                                                                                                                                                                                                                                                                                                                                                                    |