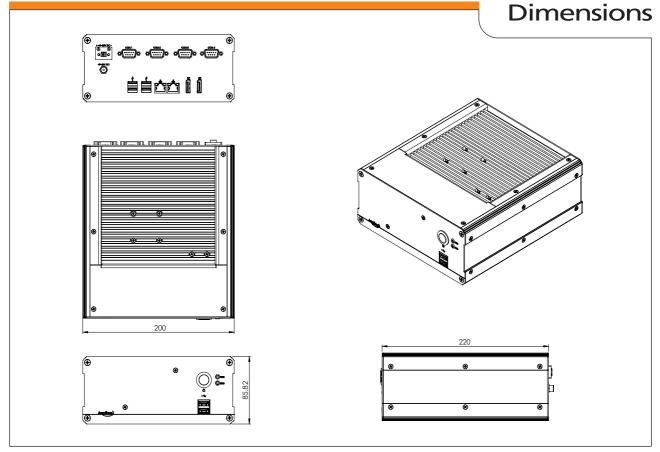

### **Specifications**

| Hardware specifications | CPU: 8th Generation Intel® Core™ Processors, LGA 1151 Socket, TDP up to 35W 9th Generation Intel® Core™ Processors, LGA 1151 Socket, TDP up to 35W Main memory: 4GB SODIMM DDR4 (max: 32GB 2666MHz MHz) Chipset: Intel® Q370 LAN: Dual integrated 10/100/1000 network connection | Main board power options            | Supports DC input voltage +9-36VDC                                                                                                                                                                                                                                                                                                                                                                                                                                                                                                                                                                                                                                                                                                                                                             |
|-------------------------|----------------------------------------------------------------------------------------------------------------------------------------------------------------------------------------------------------------------------------------------------------------------------------|-------------------------------------|------------------------------------------------------------------------------------------------------------------------------------------------------------------------------------------------------------------------------------------------------------------------------------------------------------------------------------------------------------------------------------------------------------------------------------------------------------------------------------------------------------------------------------------------------------------------------------------------------------------------------------------------------------------------------------------------------------------------------------------------------------------------------------------------|
|                         |                                                                                                                                                                                                                                                                                  | Mechanical                          | Design: Rugged compact embedded design Cooling: Fanless design Construction: Extruded Aluminium Colour: Black                                                                                                                                                                                                                                                                                                                                                                                                                                                                                                                                                                                                                                                                                  |
| BIOS                    | AMI                                                                                                                                                                                                                                                                              |                                     | Dimension: 200 x 88 x 220mm (W x H x D) Packaging: 355 x 260 x 335 (W x H x D) Gross Weight: 2.8kg                                                                                                                                                                                                                                                                                                                                                                                                                                                                                                                                                                                                                                                                                             |
| Display                 | DP1.2: resolution up to 4096x2304 @ 60Hz                                                                                                                                                                                                                                         | Environmental operation             | Accoustic noise: Near silent operation<br>Operating Temperature: 0°C to 55°C<br>Humidity: 0 to 90% non-condensing                                                                                                                                                                                                                                                                                                                                                                                                                                                                                                                                                                                                                                                                              |
| Storage                 | 2 x 2.5" SSD/HDD Support for RAID 0 and 1                                                                                                                                                                                                                                        | Environmental storage               | Temperature: -20°C to 70°C<br>Humidity : 5% to 90% @ 20°C                                                                                                                                                                                                                                                                                                                                                                                                                                                                                                                                                                                                                                                                                                                                      |
| System expansion        | 1 x PCle x4 (Gen 3) (Not currently available) 1 x M.2 2280 M Key (PCle Gen3 x 4) 1 x M.2 2230 E Key (USB/PCle)                                                                                                                                                                   | Electromagnetic compatibility (EMC) | EN 55022 Class A EN 55024 Electrostatic discharge immunity test (EN61000-4-2) Enclosure port ±4kV Contact, applied to enclosure port ±8kV Air, applied to enclosure port Radiated, radio-frequency, electromagnetic field immunity test (EN61000-4-3) Enclosure port 80-1000MHz, 10 V/m (RMS, no modulation) 80% Modulation with 1kHz Sine wave Electrical fast transient/burst immunity test (EN61000-4-4) Power port inc. protective earth Severity ±0.5kV Immunity to conducted disturbances induced by radio frequency fields (EN61000-4-6) Power port inc. protective earth via CDN M3 0.15-80MHz, 10 V/m (no modulation) 80% Modulation with 1kHz Sine wave, applied via CDN Amplicon own a fully equipped EMC facility and can provide many additional tests to meet your requirements. |
| Supported O/S           | Windows 10/Linux                                                                                                                                                                                                                                                                 |                                     |                                                                                                                                                                                                                                                                                                                                                                                                                                                                                                                                                                                                                                                                                                                                                                                                |
| External Interfaces     | 4 x USB 3.1<br>2 x USB2.0 (Front)<br>2 x RJ45 LAN<br>2 x RS-232<br>2 x RS-232/422/485<br>2 x DP++                                                                                                                                                                                |                                     |                                                                                                                                                                                                                                                                                                                                                                                                                                                                                                                                                                                                                                                                                                                                                                                                |
| LED and switches        | Power (PC on LED)<br>Hard disk access LED<br>ATX system control switch                                                                                                                                                                                                           | Certifications                      | additional tests to meet your requirements.                                                                                                                                                                                                                                                                                                                                                                                                                                                                                                                                                                                                                                                                                                                                                    |